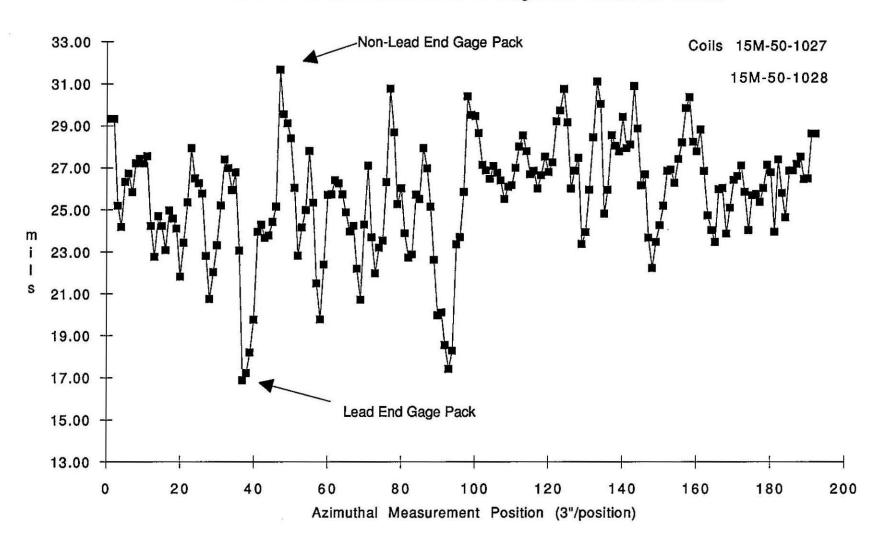

These two positions correspond to a minimum and maximum of the summed azimuthal size of the two inner coils. The minimum azimuthal size of (16.9, 17.2 mils) is at positions 37 and 38. The maximum azimuthal size of (31.7, 29.6) mils is at positions 47 and 48 (see figure 2).

## Summed Azimuthal Measurements vs. Longitudinal Position for DCA323

Page 1