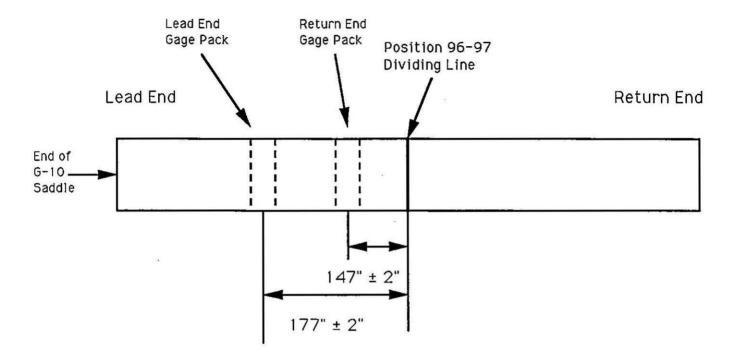

Memo to: Dan Smith, Mike Winters

From: Wayne Koska

Subject: Position of Collar Gage Packs for DCA323

The Collar Gage Packs for DCA323 should be centered -177  $\pm$  2 and -147  $\pm$ 2 inches from the dividing line of positions 96 and 97 (see figure 1).

These data have been taken with the automatic coil sizing apparatus.

cc Bob Jensen

Specification for Gage Pack Locations in DCA323

Figure 1