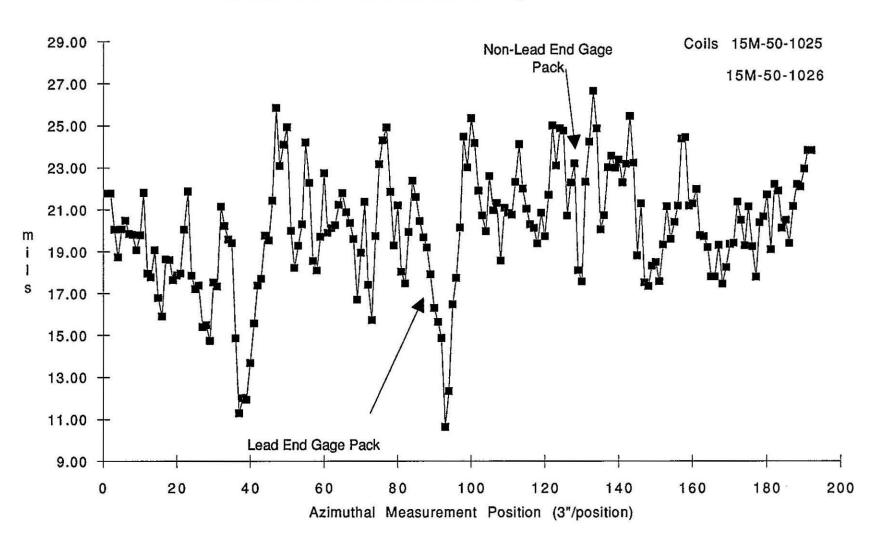

## Actual Gauge Pack Positions for DCA322

An incorrect determination of the centerline of magnet DCA322 has lead to the positioning of the strain gauge packs being about 14 inches farther toward the lead end then specified (see figure 1). The plot (figure 2) shows the summed azimuthal inner coil sizes for the magnet with the positions of the packs indicated. The return end pack appears to be in a region where the coil size is changeing quite rapidly.

## Summed Azimuthal Measurements vs. Longitudinal Position for DCA322

Page 1