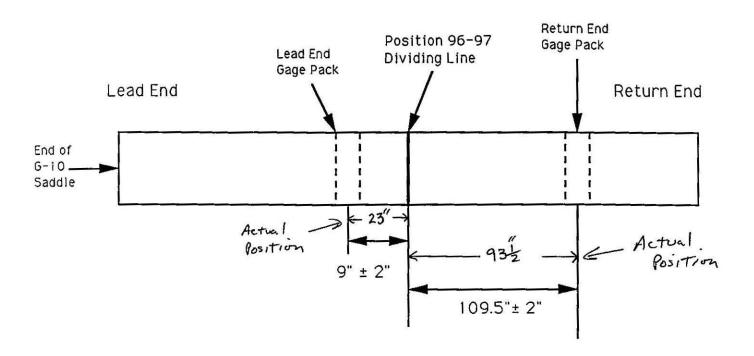

## Actual Gauge Pack Positions for DCA322

An incorrect determination of the centerline of magnet DCA322 has lead to the positioning of the strain gauge packs being about 14 inches farther toward the lead end then specified (see figure 1). The plot (figure 2) shows the summed azimuthal inner coil sizes for the magnet with the positions of the packs indicated. The return end pack appears to be in a region where the coil size is changeing quite rapidly.

Specification for Gage Pack Locations in DCA322

Figure 1