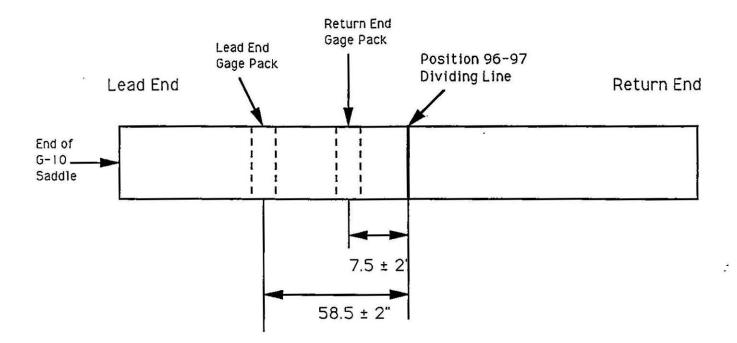

## Gage Pack Locations for DCA313

TS-SSC 91-136 Steve Delchamps July 7, 1991

The collar gage packs for DCA313 should be centered as follows:

Lead End Pack: Center at position 77, 58.5" toward the lead end from the dividing line between positions 96 and 97.

Return End Pack: Center at position 94, 7.5" toward the lead end from the dividing line between positions 96 and 97.

As usual, the packs may be centered within  $\pm 2$ " of the desired positions. If the Lead End pack must be displaced slightly from the desired position, it would be preferable to shift it toward the return end if possible. In the case of the Return End pack, a shift toward the lead end would be preferable.

See the attached schematic and graph for further clarification.

## Distribution:

- J. Carson
- S. Gourlay
- W. Koska
- J. Strait
- M. Wake

Specification for Gage Pack Locations in DCA313

Figure 1