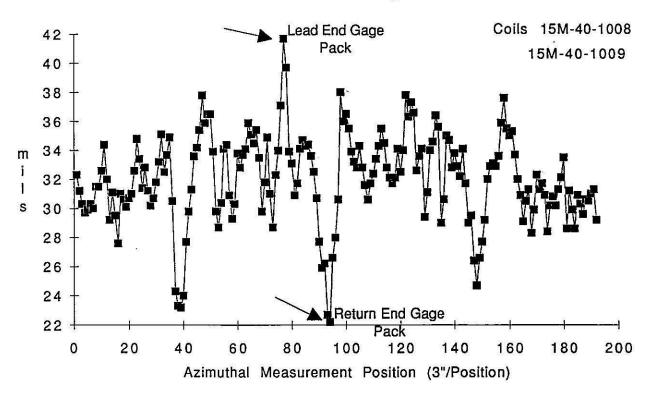

See the attached schematic and graph for further clarification.

## Summed Azimuthal Measurements vs. Longitudinal Position for DCA313